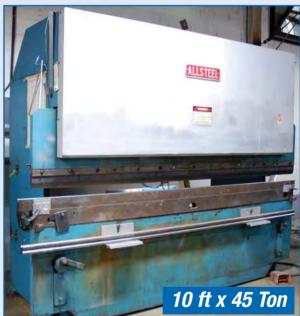

**EDWARDS** 3.5/3000 SHEAR

Please visit infinityassets.com for complete machine specifications.

**ALLSTEEL HYDRAULIC PRESS BRAKE** 

APB ANGLE BENDING ROLLS, MODEL 350

**HACO HSLX 3606 HYDRAULIC SHEAR** 