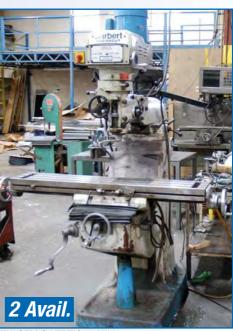

PARTIAL VIEW OF DRILL PRESSES

**ULTRA AIR** REFRIGERATED AIR DRYER

LILIAN VERTICAL MILL

POWER HACKSAW

**AZIMUTH** IP PUNCH PRESSES

**APB** MULTI STATION CYLINDER PRESSES

14 ft forks 5.500 Lbs. Cap.

APPLICATION UNIT