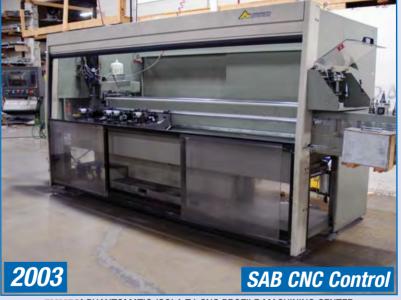

# ARCHITECTURAL WINDOW & DOOR GLAZING SYSTEM FACILITY

EMMEGI TWIN ELECTRA SUN TU/6 TWIN HEAD MITRE SAW

**STANDARD** AB100 PRESS BRAKE

**EMMEGI** PHANTOMATIC-ISOLA T4 CNC PROFILE MACHINING CENTER

Auction: Tuesday January 14, 10:30 AM (ET) Inspection: Monday January 13, 9 AM to 4 PM