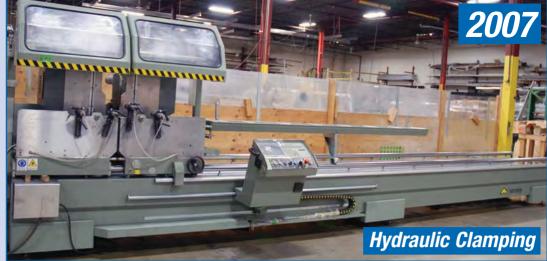

# ARCHITECTURAL WINDOW & DOOR GLAZING SYSTEM FACILITY

EMMEGI TWIN ELECTRA SUN TU/6 TWIN HEAD MITRE SAW

**STANDARD** AB100 PRESS BRAKE

**EMMEGI** PHANTOMATIC-ISOLA T4 CNC PROFILE MACHINING CENTER

Auction: Tuesday January 14, 10:30 AM (ET) Inspection: Monday January 13, 9 AM to 4 PM

AUCTIONS • LIQUIDATIONS FINANCING • APPRAISALS

905.669.8893 infinityassets.com

**EMMEGI** TWIN ELECTRA SUN TU/6 TWIN HEAD MITRE SAW

EMMEGI PHANTOMATIC-ISOLA T4 CNC PROFILE MACHINING CENTER

JONG SHENG JS-355 NOTCHING SAW