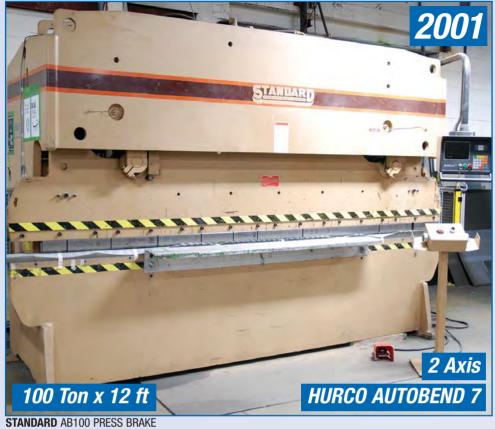

# ARCHITECTURAL WINDOW & DOOR GLAZING SYSTEM FACILITY

EMMEGI TWIN ELECTRA SUN TU/6 TWIN HEAD MITRE SAW

**STANDARD** AB100 PRESS BRAKE

**EMMEGI** PHANTOMATIC-ISOLA T4 CNC PROFILE MACHINING CENTER

Auction: Tuesday January 14, 10:30 AM (ET) Inspection: Monday January 13, 9 AM to 4 PM