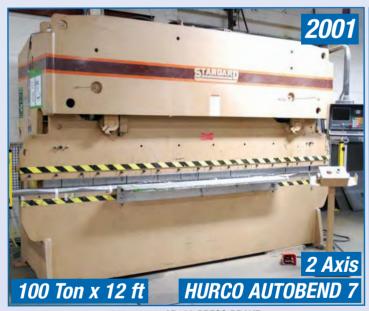

# ARCHITECTURAL WINDOW & DOOR GLAZING SYSTEM FACILITY

EMMEGI TWIN ELECTRA SUN TU/6 TWIN HEAD MITRE SAW

**STANDARD** AB100 PRESS BRAKE

**EMMEGI** PHANTOMATIC-ISOLA T4 CNC PROFILE MACHINING CENTER

Auction: Tuesday January 14, 10:30 AM (ET) Inspection: Monday January 13, 9 AM to 4 PM