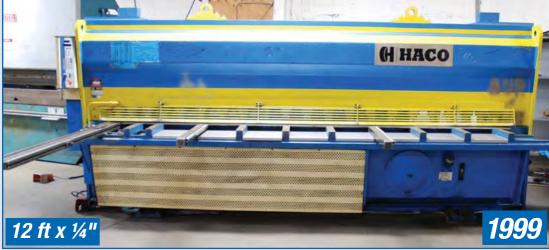

**EDWARDS** 3.5/3000 SHEAR

Please visit infinityassets.com for complete machine specifications.

**ALLSTEEL HYDRAULIC PRESS BRAKE** 

APB ANGLE BENDING ROLLS, MODEL 350

**HACO HSLX 3606 HYDRAULIC SHEAR** 