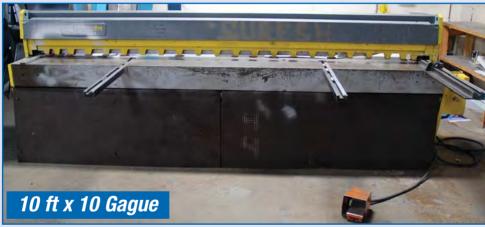

**EDWARDS** 3.5/3000 SHEAR

Please visit infinityassets.com for complete machine specifications.

**ALLSTEEL HYDRAULIC PRESS BRAKE** 

APB ANGLE BENDING ROLLS, MODEL 350

**HACO HSLX 3606 HYDRAULIC SHEAR** 